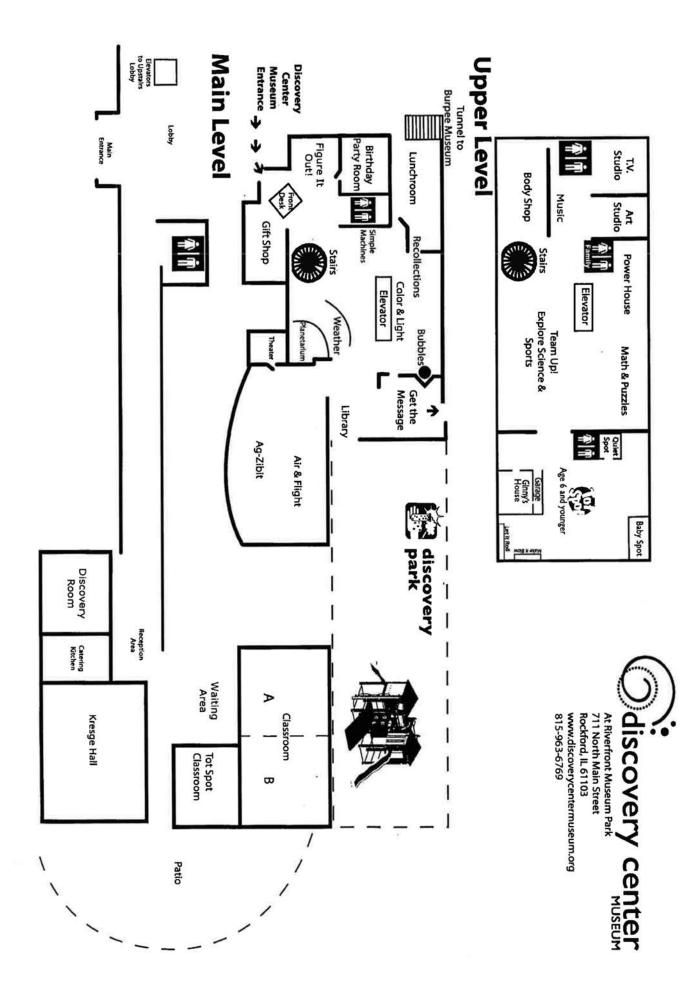

ory and your visit to the museum!



Photo Op! Take a picture of YOU as an astronaut!



n chalked up by these Girl Scouts of Guil

UN-WAY DERMOTE was craited up by these diri Sectes of call-sec, any Dermony, Ex Studie, Jonde Diright, External State, State State State, State State State, State State State, State, State State,

#BeAnAstronaut #NASA #GSNI #DiscoveryCenterMuseum #WorldofGirls #CookiesinSpace



My Mission Patch

## Page 40, The Brownie Friends Passport:

Campbell, Jamila, and Alejandra visit new places and meet new friends with the Brownie Elf. Use the Geochron Clock across from the Space Shuttle to determine the time in the three countries they visit.





For more fun, check out www.DiscoveryCenterMuseum.org for Girl Scout Badge Workshops, Camp-ins, and Museum Scout Days!



•