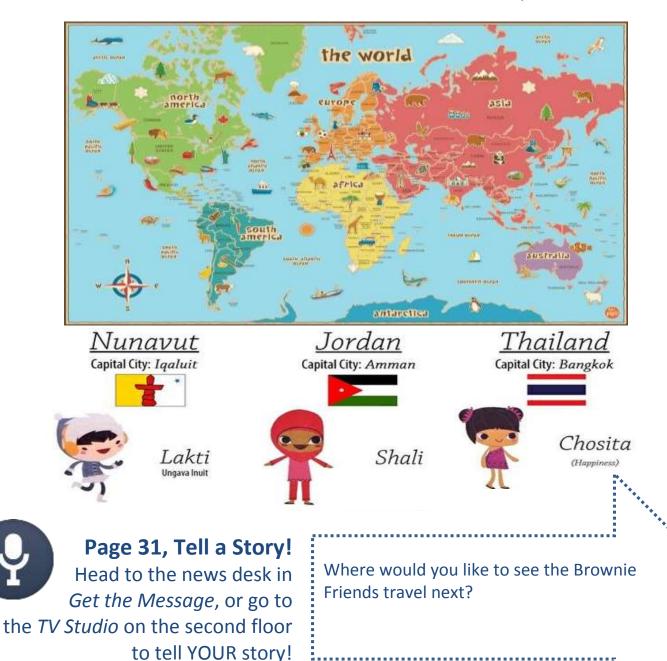

## Page 40, The Brownie Friends Passport:

Campbell, Jamila, and Alejandra visit new places and meet new friends with the Brownie Elf. Use the Geochron Clock across from the Space Shuttle to determine the time in the three countries they visit.